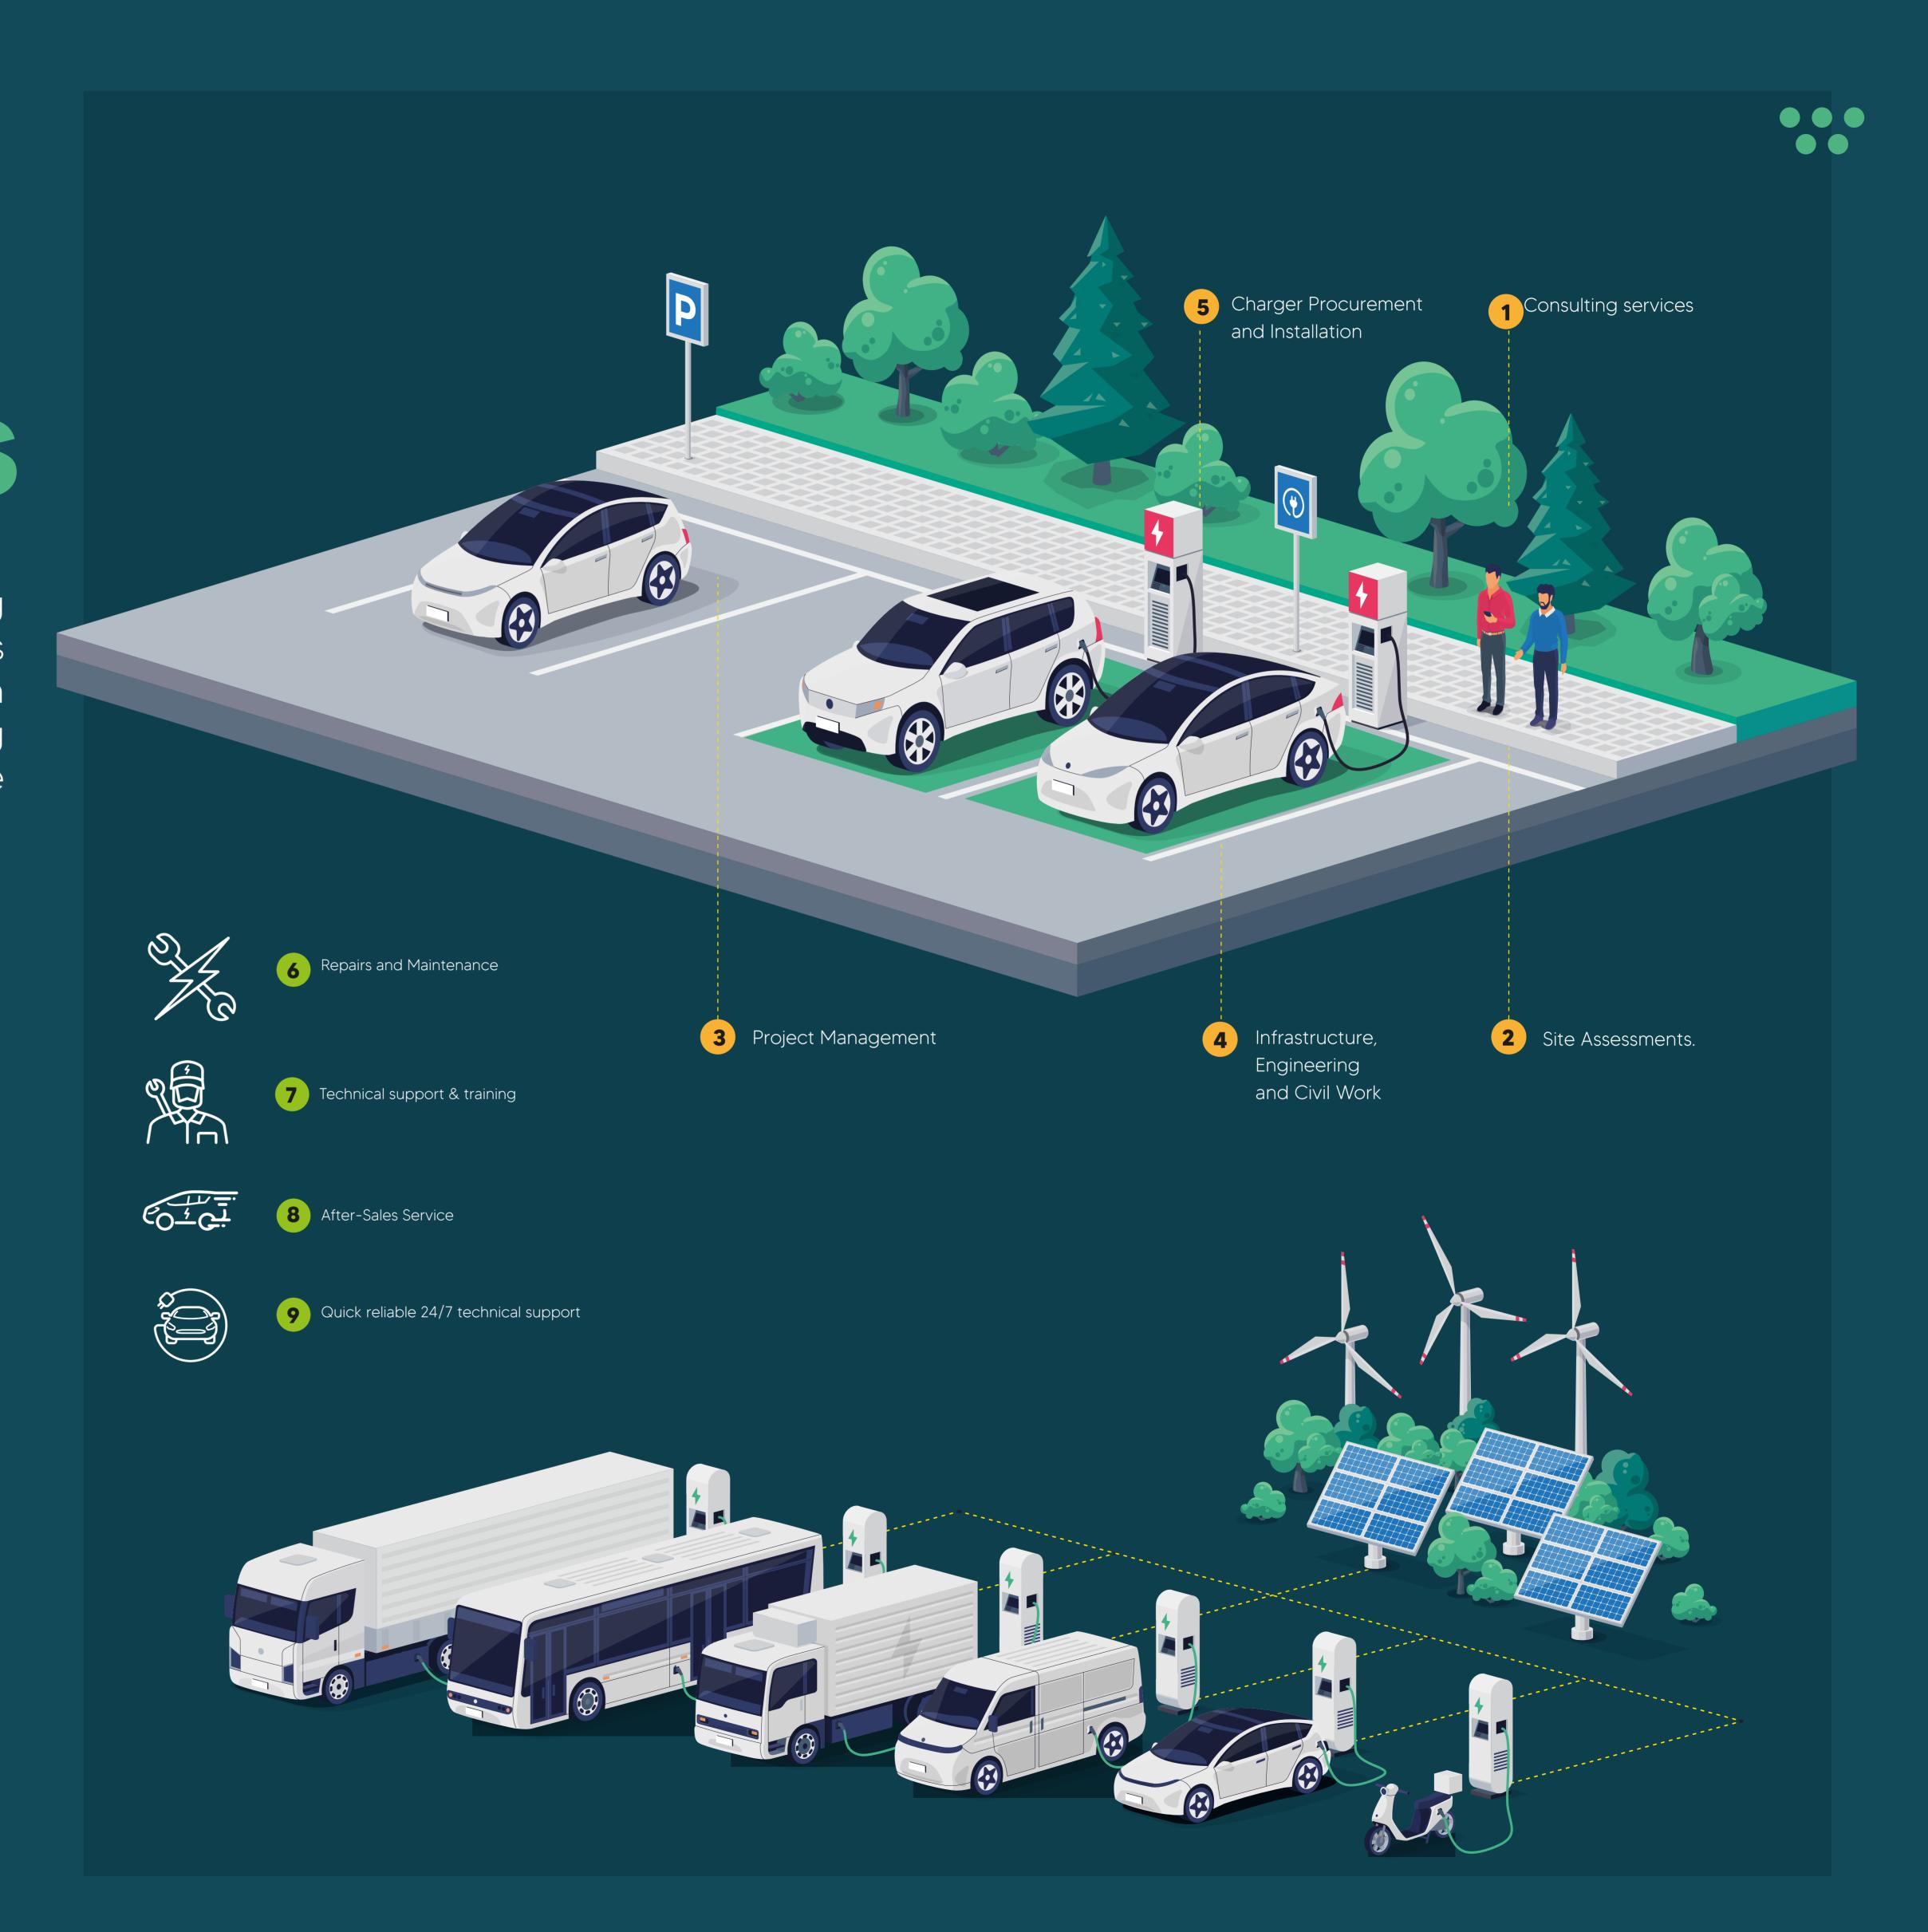

## TURNKEY CHARGING SOLUTIONS

- 1 Consulting services
- 2 Site Assessments.
- 3 Project Management
- Infrastructure, Engineering and Civil Work
- 5 Charger Procurement and Installation
- 6 Repairs and Maintenance
- 7 Technical support & training
- 8 After-Sales Service
- 9 Quick reliable 24/7 technical support