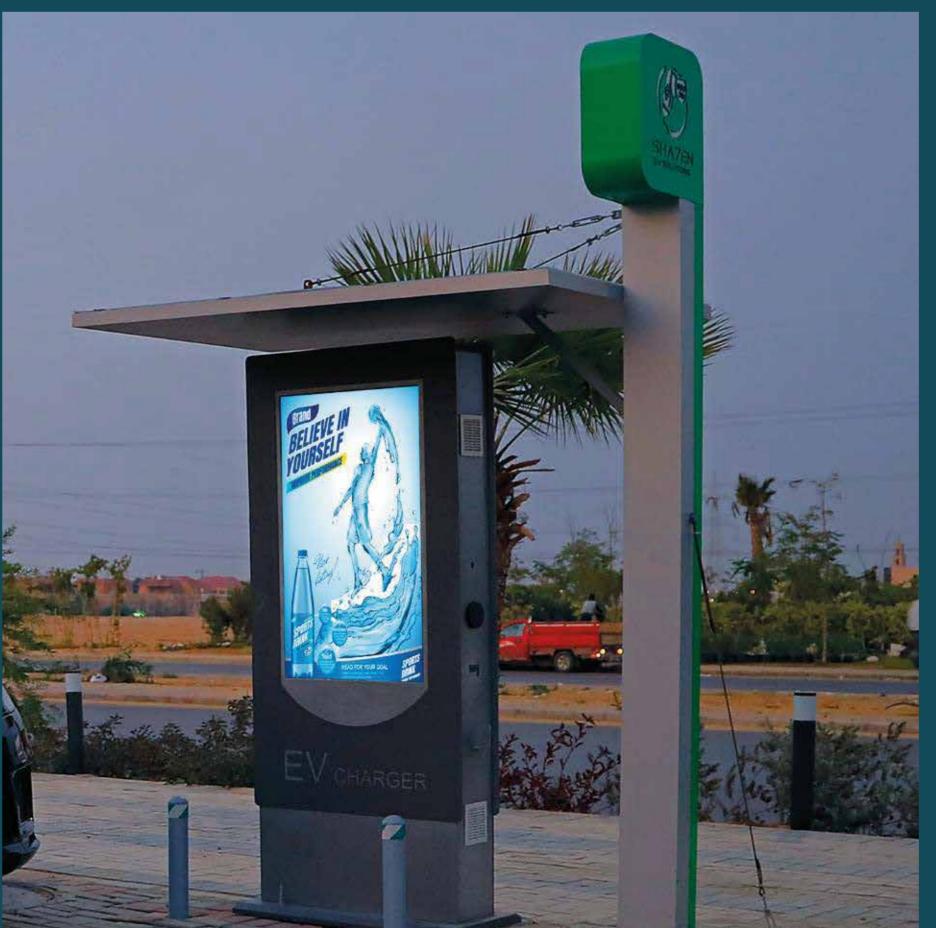

#### **FOR** ADVERTISERS

EV charging stations with digital screens present an opportunity for brands to grow and succeed.

Sha7en stations are strategically situated in high traffic locations that maximize advertising exposure to shoppers at key moments when they may be more inclined to make a purchase decision.

Cloud based high-quality eye-catching screens deliver targeted advertising messages reaching many consumers as they go in their daily life with products and services aligned with their value.